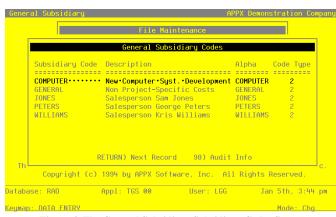

## **Application Features**

The primary feature of General Subsidiary is its flexibility. It can be used to track any subset of accounting figures that you might want.

A subsidiary code can utilize any number of accounts; for example, if you are tracking the cost of producing a particular product, you would need to know what portion of the total cost was wages expense, what portion was purchases expense, what portion was inventory, and so forth. Each of these items would be a different account. In the same manner, an account can be included in as many subsidiary codes as necessary. The combinations of account number and subsidiary code are defined in the Subsidiary Codes by Account file.